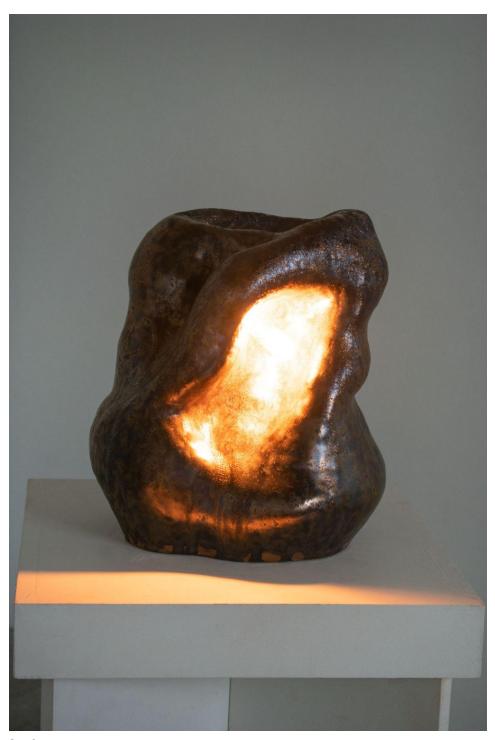

Self portrait as a lamp 2022
Stoneware and manganese glaze soda fired to cone 10, lamp fixtures 9.5" x 13" x 14.5"

Self portrait as a lamp (turned on)
2022
Stoneware and manganese glaze soda f

Stoneware and manganese glaze soda fired to cone 10, lamp fixtures  $9.5" \times 13" \times 14.5"$ 