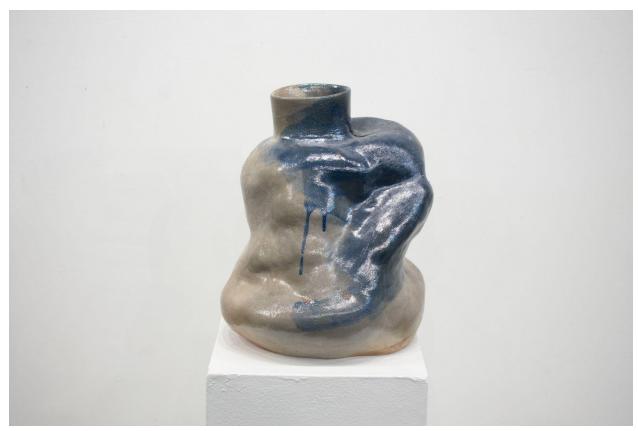

Body vessel (view 1) 2022 10" x 14" x 15" Salt and soda fired stoneware with cobalt slip

Body vessel (view 2) 2022 10" x 14" x 15" Salt and soda fired stoneware with cobalt slip

Long necked body vessel 2022 5.5" x 6" x 11.5" Burnished, pit fired stoneware with oxides