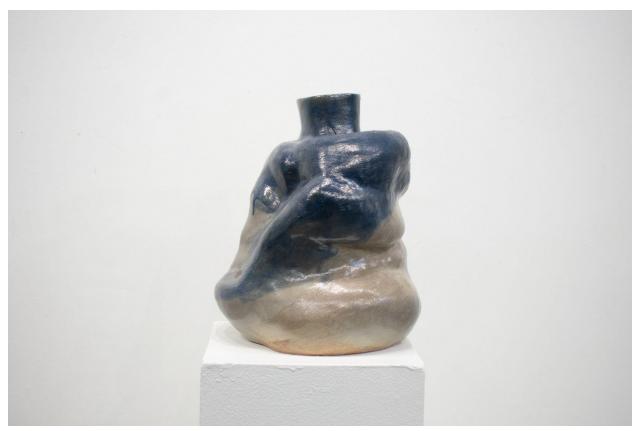

Body vessel (view 1) 2022 10" x 14" x 15" Salt and soda fired stoneware with cobalt slip

Body vessel (view 2) 2022 10" x 14" x 15" Salt and soda fired stoneware with cobalt slip

Long necked body vessel 2022 5.5" x 6" x 11.5" Burnished, pit fired stoneware with oxides