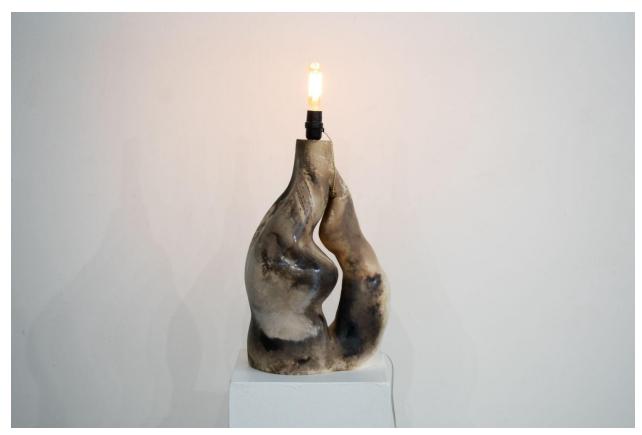

Body table 2 2022 Sawdust fired stoneware with oxides 15" x 22" x 26.5"

Lovers lamp 2022
Pit fired white earthenware, oxides, grout, gouache, lamp fixtures 9" x 12" x 21.5"

Lovers lamp (turned on)
2022
Pit fired white earthenware, oxides, grout, gouache, lamp fixtures
9" x 12" x 21.5"