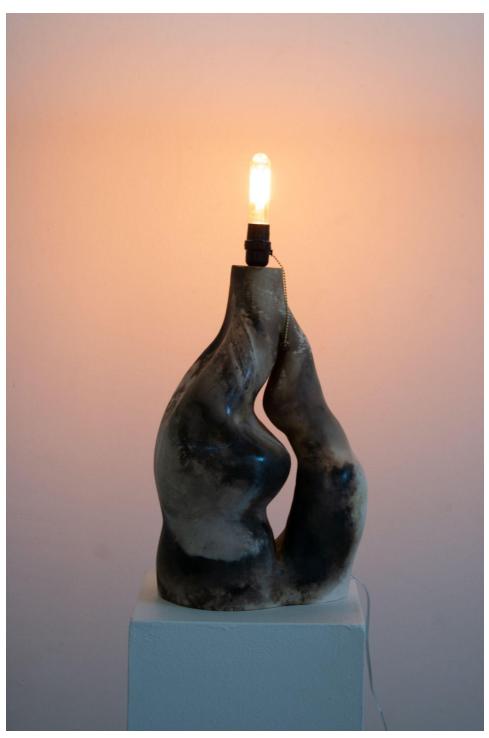

Body table 2 2022 Sawdust fired stoneware with oxides 15" x 22" x 26.5"

Lovers lamp 2022
Pit fired white earthenware, oxides, grout, gouache, lamp fixtures 9" x 12" x 21.5"

Lovers lamp (turned on)
2022
Pit fired white earthenware, oxides, grout, gouache, lamp fixtures
9" x 12" x 21.5"