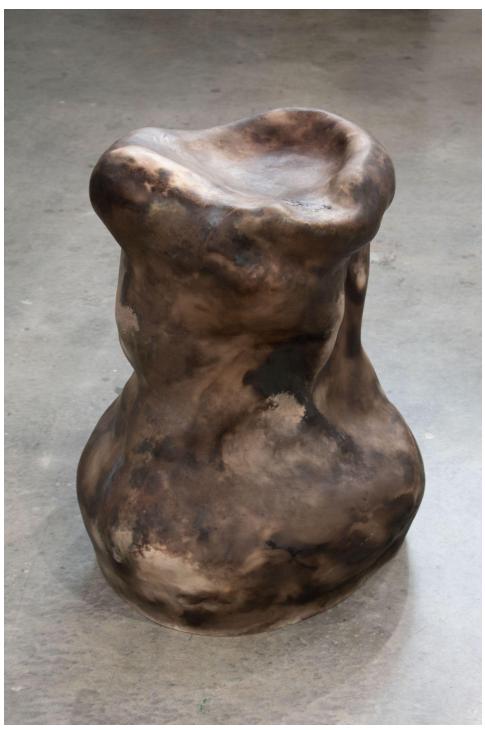

Body table 2 2022 Sawdust fired stoneware with oxides 15" x 22" x 26.5"

Lovers lamp 2022
Pit fired white earthenware, oxides, grout, gouache, lamp fixtures 9" x 12" x 21.5"

Lovers lamp (turned on)
2022
Pit fired white earthenware, oxides, grout, gouache, lamp fixtures
9" x 12" x 21.5"