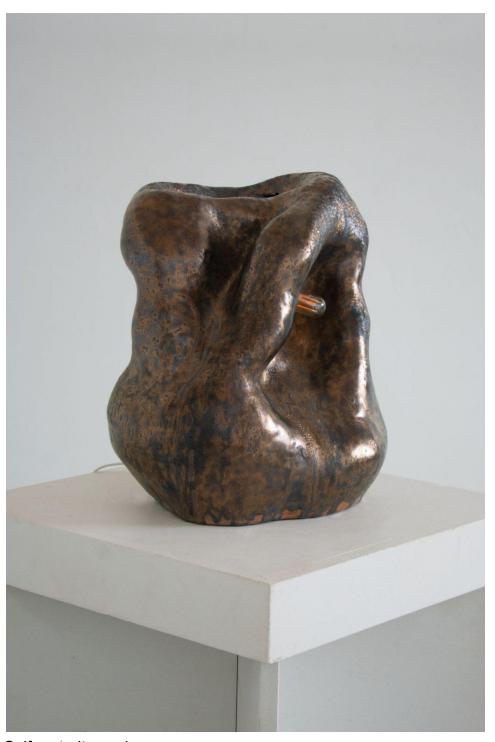

Self portrait as a lamp 2022
Stoneware and manganese glaze soda fired to cone 10, lamp fixtures 9.5" x 13" x 14.5"

Self portrait as a lamp (turned on)
2022
Stoneware and manganese glaze soda f

Stoneware and manganese glaze soda fired to cone 10, lamp fixtures  $9.5" \times 13" \times 14.5"$ 