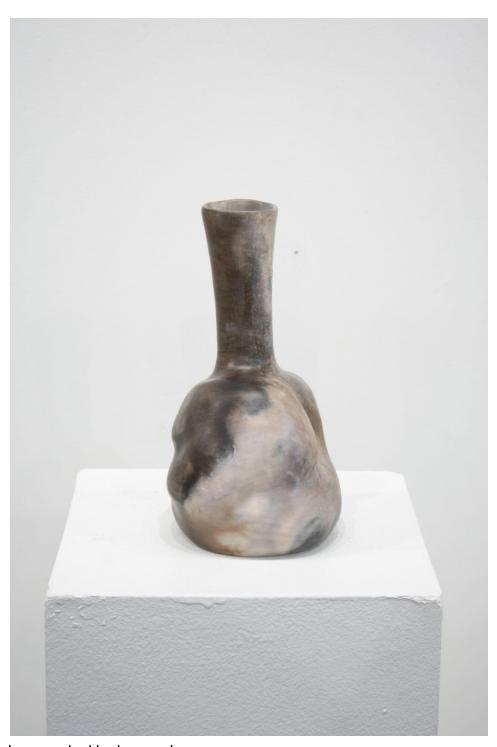

Body vessel (view 1) 2022 10" x 14" x 15" Salt and soda fired stoneware with cobalt slip

Body vessel (view 2) 2022 10" x 14" x 15" Salt and soda fired stoneware with cobalt slip

Long necked body vessel 2022 5.5" x 6" x 11.5" Burnished, pit fired stoneware with oxides